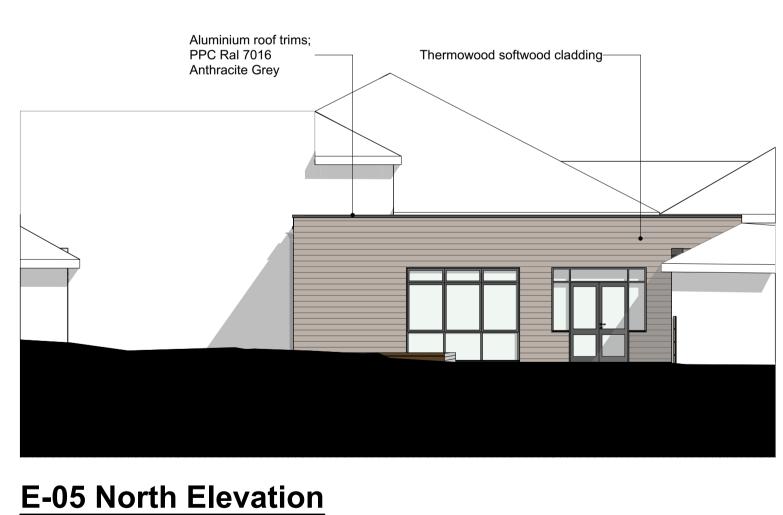

PROJECT NAME:

MACKELLAR

FOR PLANNING

Emcor UK Ltd

Meridian School Peacehaven

Proposed Hall Extension

Proposed Hall Extension Plan, Scale Bar, E-04 North Elevation, E-05 North Elevation, S-05 SECTION-2, Proposed Hall Extension Roof Plan