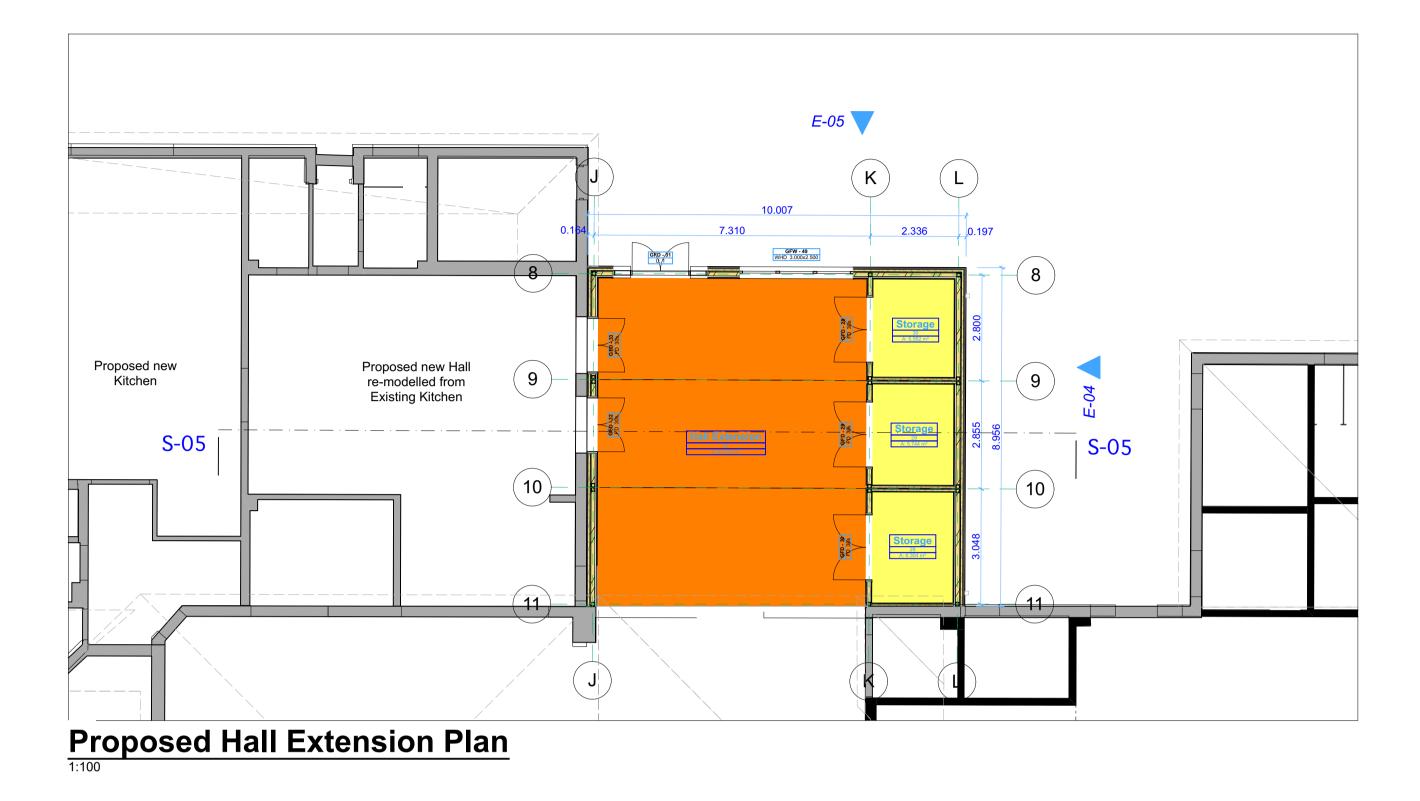

PROJECT NAME:

MACKELLAR

FOR PLANNING

Emcor UK Ltd

Meridian School Peacehaven

Proposed Hall Extension

Proposed Hall Extension Plan, Scale Bar, E-04 North Elevation, E-05 North Elevation, S-05 SECTION-2, Proposed Hall Extension Roof Plan