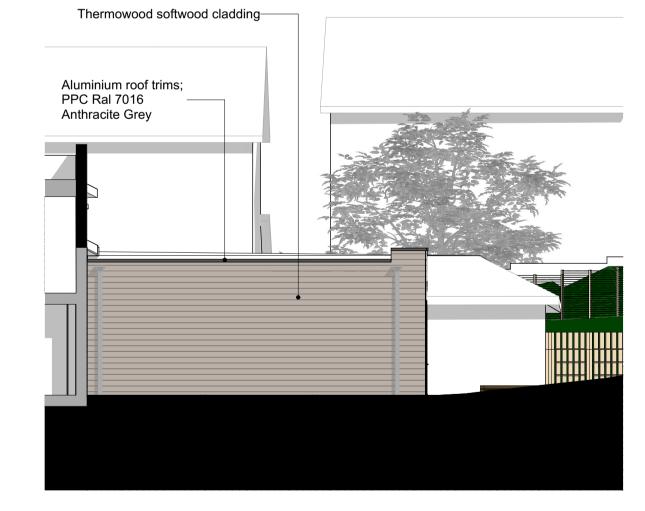

Proposed Hall Extension Roof Plan

1:100

1:100

E-04 North Elevation

This office is licensed to reproduce Ordnance Survey maps onto drawings but anyone doing so must ensure that this use is acknowledged by displaying the following on all copies of all paper maps: