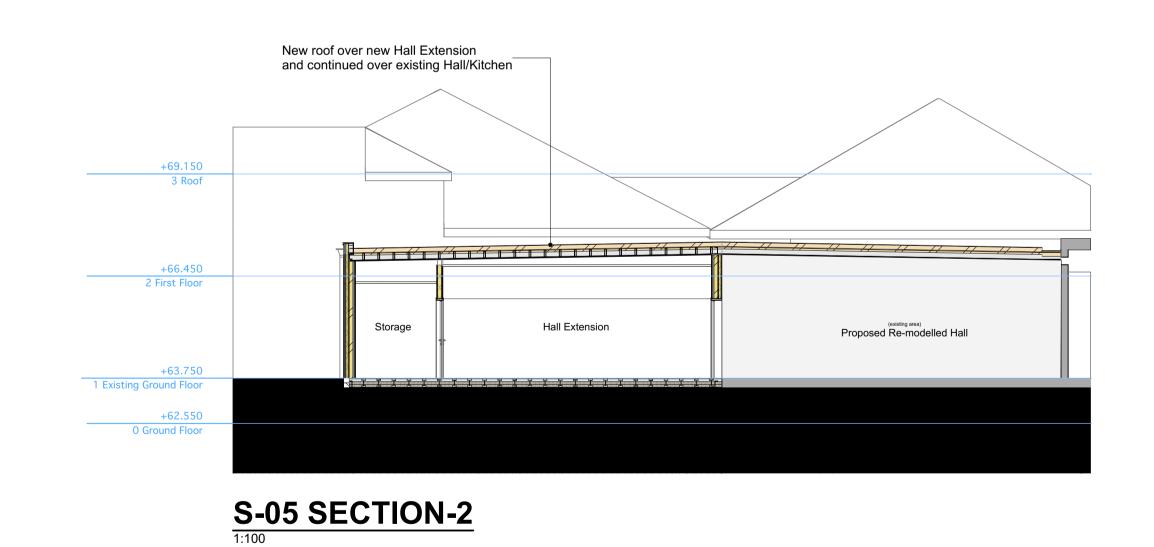

PROJECT NAME:

MACKELLAR

FOR PLANNING

Emcor UK Ltd

Meridian School Peacehaven

Proposed Hall Extension

Proposed Hall Extension Plan, Scale Bar, E-04 North Elevation, E-05 North Elevation, S-05 SECTION-2, Proposed Hall Extension Roof Plan