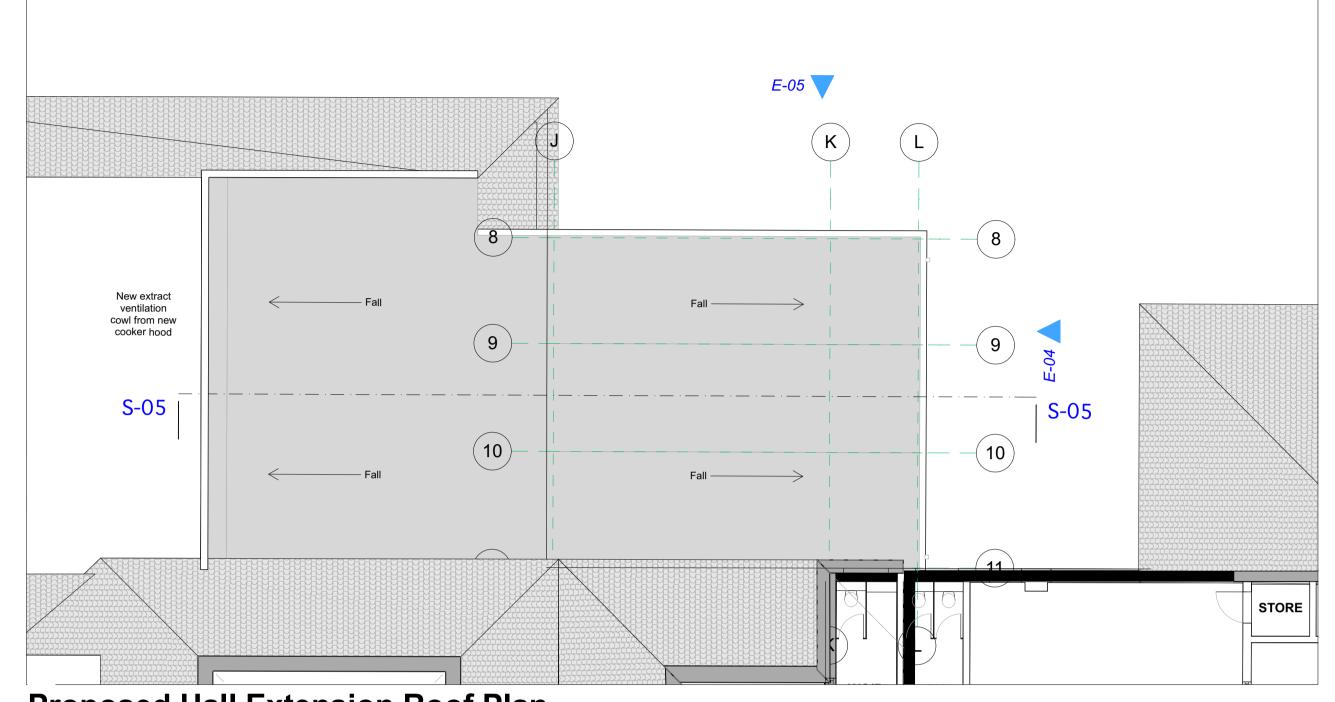

Proposed Hall Extension Roof Plan

1:100

1:100

E-04 North Elevation

This office is licensed to reproduce Ordnance Survey maps onto drawings but anyone doing so must ensure that this use is acknowledged by displaying the following on all copies of all paper maps:

PROJECT NAME:

MACKELLAR

FOR PLANNING

Emcor UK Ltd

Meridian School Peacehaven

Proposed Hall Extension

Proposed Hall Extension Plan, Scale Bar, E-04 North Elevation, E-05 North Elevation, S-05 SECTION-2, Proposed Hall Extension Roof Plan